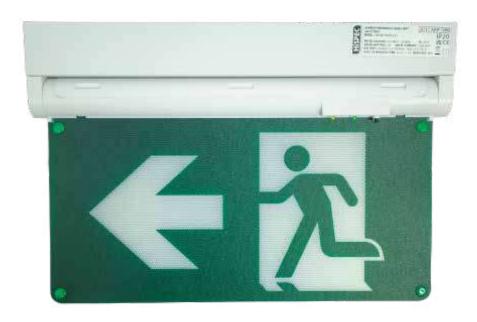

## ZAMBEZI 4W LED MAINTAINED **EMERGENCY SIGN LIGHT**

## **FEATURES**

- · Maintained/non-maintained
- · Long lasting lithium battery
- · Manual test button

- Screw free bracket
- Up/down/left/right legends included
- 5 in 1 mounting capability: -Ceiling -Wall -Vertical wall -Recessed
  - -Suspension