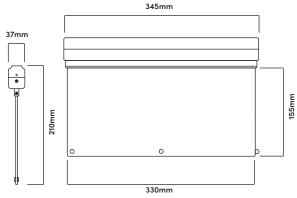

| Product code:         | HSEMLED/ESU |
|-----------------------|-------------|
| TECHNICAL INFORMATION |             |

|   | TEGINIOAL IN ONIVIATION      |                                       |
|---|------------------------------|---------------------------------------|
|   | Rated voltage:               | 220-240 vAC 50/60Hz                   |
|   | Wattage:                     | 0.9w (em mode)                        |
|   | Wattage:                     | 4w (maintained mode)                  |
|   | Lumen Output:                | 30Lm (maintained mode)                |
|   | Lumen Output:                | 40Lm (em mode)                        |
|   | Colour temperature:          | 6500k                                 |
|   | Battery (LiFePO4):           | 3.2v 1000mAh                          |
|   | Charging time:               | 24 Hours                              |
|   | Battery protection:          | Overcharge & overdischarge Protection |
|   | Ingress Protection:          | IP20                                  |
|   | Minimum emergency duration:  | 3 Hours                               |
|   | Operating<br>temperature:    | 0°c~40°c                              |
| n | Protection class:            | Class II                              |
|   | Weight:                      | 802g                                  |
|   | Produced in accordance with: | BS EN 60598-2-22                      |