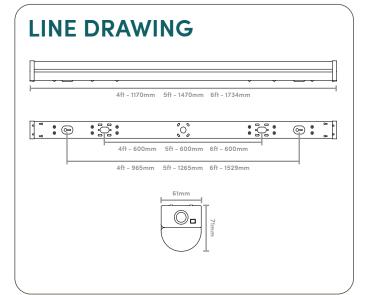

## **TECHNICAL SPECIFICATION:**

| Lumens:            | 4ft = 3000/3900/4800/5550, 5ft = 4500/6000/7500/8400, 6ft = 5100/6300/7800/9300 |
|--------------------|---------------------------------------------------------------------------------|
| Watts:             | 4ft = 20/26/32/37, 5ft = 30/40/50/56, 6ft = 34/42/52/62                         |
| Efficacy:          | 150Lm/W                                                                         |
| CCTk:              | 3000/4000/6500                                                                  |
| CRI:               | >80                                                                             |
| Rated Life:        | 50,000Hrs                                                                       |
| Warranty:          | 5 Years                                                                         |
| IP Rating:         | IP20                                                                            |
| IK Rating:         | IK08                                                                            |
| Electrical Class:  | 1                                                                               |
| Operating Voltage: | 220-240V AC                                                                     |
|                    |                                                                                 |
|                    |                                                                                 |
|                    |                                                                                 |
|                    |                                                                                 |
|                    |                                                                                 |
|                    |                                                                                 |
|                    |                                                                                 |

4ft= 1.3kg 5ft= 1.65kg 6ft= 1.9kg