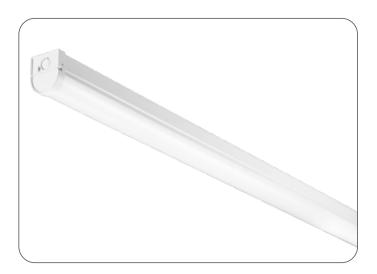

# **NILE PRO BATTENS**

### **PRODUCT FEATURES:**

- 4 Wattage & 3CCT SWiTCH options in 4ft, 5ft & 6ft lengths
- Plug and Play Self-Test Emergency and Microwave sensor accessories
- 150 Lumens per watt
- Tridonic Driver
- Multiple cable entry options and **BESA fixing**