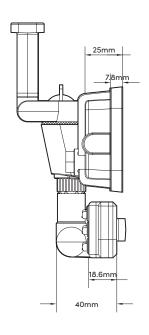

# PRODUCT CONSTRUCTION:

**Housing Material:**Diecast aluminium

 Weight
 0.34kg (10W)

 (Unboxed):
 0.42kg (20W &30W)

Cable Entry: 1M Rubber Cable

<sup>\*</sup>All information is subject to change and should be verified before any critical action.