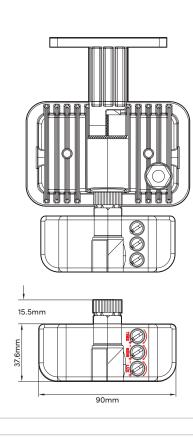

# PRODUCT CONSTRUCTION:

**Housing Material:**Diecast aluminium

 Weight
 0.34kg (10W)

 (Unboxed):
 0.42kg (20W &30W)

Cable Entry: 1M Rubber Cable

<sup>\*</sup>All information is subject to change and should be verified before any critical action.