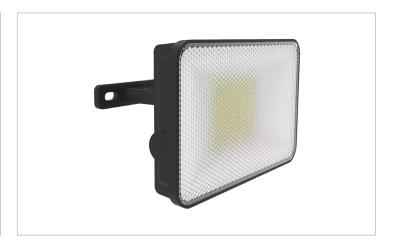

#### **DESCRIPTION:**

The Foss SWiTCH Floodlight pairs energy efficiency with a sleek, compact design to provide top-notch lighting. Perfect for a variety of outdoor applications, it delivers strong performance while boosting security and visibility with its contemporary look.

#### **PRODUCT FEATURES:**

- CCTK SWiTCH
- Pre-wired
- Fast Fix
- Plug in sensor
- Adjustable bracket
- 90Lm/W