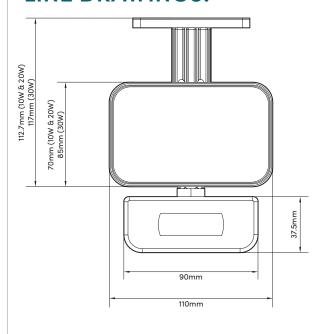

# PRODUCT CONSTRUCTION:

**Housing Material:**Diecast aluminium

 Weight
 0.34kg (10W)

 (Unboxed):
 0.42kg (20W &30W)

Cable Entry: 1M Rubber Cable

<sup>\*</sup>All information is subject to change and should be verified before any critical action.