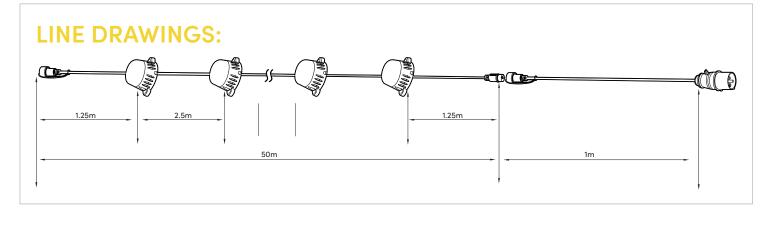

#### **DESCRIPTION:**

50M 110V Festoon kit with 20 x 5watt/500lumen LED heads. 1M input cable and connectors to enable connection max 8kits (400M length) from a single input.

#### **TECHNICAL SPECIFICATION:**

| Lumens:                           | 20x500        |
|-----------------------------------|---------------|
| Watts:                            | 20x5W         |
| Lm/W:                             | 100           |
| CCTk:                             | 6500k         |
| CRI/Ra:                           | 80            |
| Rated Life:                       | 30000Hrs      |
| Warranty:                         | 2 Year        |
| IP Rating:                        | IP44          |
| IK Rating:                        | IK08          |
| Electrical Class:                 | II            |
| Operating Voltage:                | 110V AC       |
| Operating Ambient<br>Temperature: | -20°C to 40°C |
| Materials:                        | Rubber & PC   |