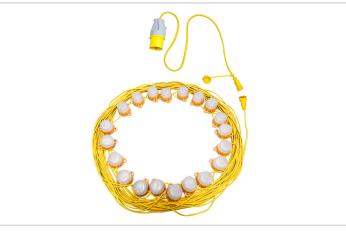

## HSSL/FESTOON-50M SITE LIGHT 50M LINKABLE

**FESTOON KIT** 

#### **DESCRIPTION:**

50M 110V Festoon kit with 20 x 5watt/500lumen LED heads. 1M input cable and connectors to enable connection max 8kits (400M length) from a single input.

#### **PRODUCT CODES:**

HSSL/FESTOON-50M =

Site Light 110V 50M 20x5W Linkable Festoon Kit