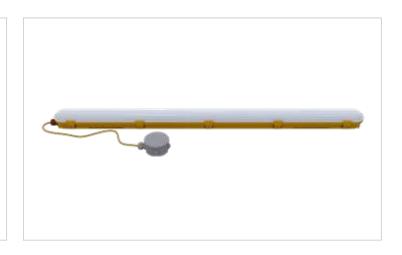

#### **DESCRIPTION:**

110V 5ft Linear Non Corrosive Luminaire for illumination of areas such as temporary walkways. Mounting clips for easy fixing, negating the need to drill the housing. Prewired to an IP44 junction box.

#### PRODUCT CONSTRUCTION:

Housing Material: Polycarbonate

Weight (Unboxed): 1.726kg

Cable Entry: Pre Wired - 1M cable and IP44

wiring box

<sup>\*</sup>All information is subject to change and should be verified before any critical action.

# **LINE DRAWINGS:** 1061mm 1450mm 4x1.5mm<sup>2</sup> H05/PVC Cable Length: 1m @ 45mm

\*All information is subject to change and should be verified before any critical action.