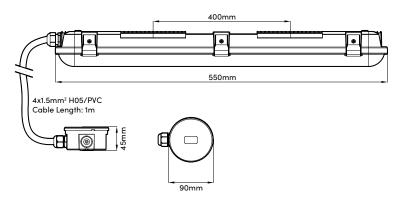

## **LINE DRAWINGS:**

\*All information is subject to change and should be verified before any critical action.

### PRODUCT CONSTRUCTION:

Housing Material: Polycarbonate

Weight (Unboxed): 1.088kg

Cable Entry: Pre Wired - 1M cable and IP44

wiring box

<sup>\*</sup>All information is subject to change and should be verified before any critical action.