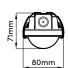

## **LINE DRAWINGS:**

\*All information is subject to change and should be verified before any critical action.

### PRODUCT CONSTRUCTION:

Housing Material: Polycarbonate

Weight (Unboxed): 1.088kg

Cable Entry: Pre Wired - 1M cable and IP44

wiring box

<sup>\*</sup>All information is subject to change and should be verified before any critical action.