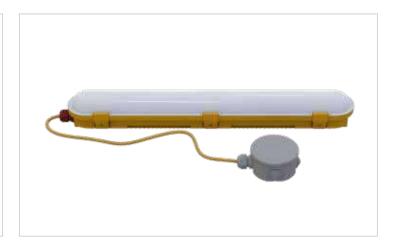

## SITE LIGHT

1M CABLE & IP44 J-BOX

#### **DESCRIPTION:**

110V 2ft Linear Non Corrosive Luminaire for illumination of areas such as temporary walkways. Emergency lighting backup to provide 3hrs illuminaition from a full charge. Mounting clips for easy fixing, negating the need to drill the housing. Prewired to an IP44 junction box.

### PRODUCT CONSTRUCTION:

Housing Material: Polycarbonate

Weight (Unboxed): 1.088kg

Cable Entry: Pre Wired - 1M cable and IP44

wiring box

<sup>\*</sup>All information is subject to change and should be verified before any critical action.