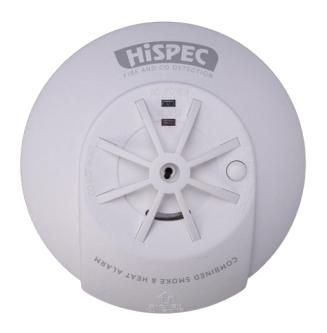

## **COMBO RADIO FRQUENCY FAST FIX MAINS SMOKE & HEAT DETECTOR**

WITH 10 YEAR RECHARGEABLE LITHIUM BATTERY

## **FEATURES**

- Contains both a smoke chamber & a heat sensor
- Wirelessly interconnect with up to 20 detectors
- 10yr Rechargeable Lithium Battery Backup
- Loud 85dB alarm

- Fast Fix base included
- Insect proof
- Test function and hush feature
- Tamper proof
- Compatible with Hispec Control Unit HSSA/CU/RF10-PRO