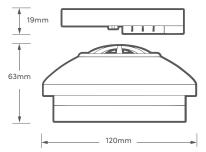

## **TECHNICAL INFORMATION**

| Scheme Rating:            | D1                                                   |
|---------------------------|------------------------------------------------------|
| Detection Type:           | Smoke & Heat<br>Sensitive                            |
| Power Source:             | 220-240v                                             |
| Battery Backup:           | Rechargeable<br>Lithium Battery with<br>10 year life |
| Alarm Sound Level:        | 85dB at 3 metres                                     |
| Temp Rating:              | 60°C Fixed Temp<br>(Heat activities)                 |
| Operating Temp:           | 0°C - 40°C                                           |
| Operating Current:        | <40mA operation                                      |
| Radio Frequency<br>Range: | Up to 80m in open<br>areas & 30m indoors             |
| Ambient Humidity:         | 10% - 90%                                            |
| Weight:                   | 158g                                                 |
| Approvals:                | BS EN14604:2005/<br>AC:2008<br>BS 5446-2:2003        |
| Product Code:             | HSSA/PH/RF10-PRO                                     |