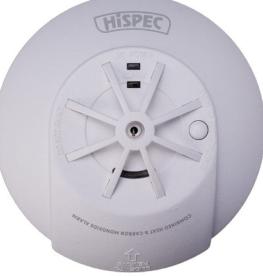

## **RADIO FREQUENCY** FAST FIX MAINS HEAT & CO DETECTOR

## WITH 10 YEAR RECHARGEABLE LITHIUM BATTERY

## **FEATURES**

- Contains both a heat sensor & a Carbon Monoxide sensor
- Interconnect up to 20 wireless detectors

RoHS

Compliant

- 10yr Rechargeable Lithium Battery Backup
- Loud 85dB alarm

- Fast Fix base included
- Insect proof
- Test function and hush feature
- Tamper proof
- Compatible with Hispec Control Unit HSSA/CU/RF10-PRO