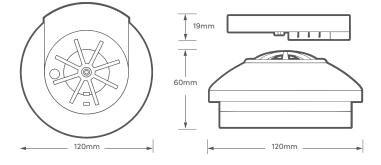

## **TECHNICAL INFORMATION**

| Scheme Rating:                            | D1                                                               |
|-------------------------------------------|------------------------------------------------------------------|
| Detection Type:                           | Heat & CO Senitive                                               |
| Heat Sensor:                              | Thermistor Class A1<br>detection – Alarm<br>is triggered at 60oC |
| Carbon Monoxide<br>Sensor:                | Electrochemical                                                  |
| Power Source:                             | 220-240v                                                         |
| Battery Backup:                           | Rechargeable<br>Lithium Battery with<br>10 year life             |
| Alarm Sound Level:                        | 86dB at 3 metres                                                 |
| Operating Temp:                           | 0°C ~ 40°C                                                       |
| Carbon Monoxide<br>Level (time to alarm): | 50ppm (60-90 mins)<br>100ppm (10-40 mins)<br>300ppm (<3 mins)    |
| Radio Frequency<br>Range:                 | Up to 80m in open<br>areas & 30m indoors                         |
| Weight:                                   | 158g                                                             |
| Approvals:                                | BS EN50291-1:2018<br>BS 5446-2:2003                              |
| Product Code:                             | HSSA/HCO/RF10-PRO                                                |