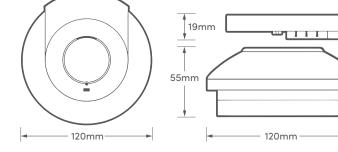

## **TECHNICAL INFORMATION**

| Scheme Rating:            | D1                                                   |
|---------------------------|------------------------------------------------------|
| Detection Type:           | Photoelectric Sensor                                 |
| Power Source:             | 220-240v                                             |
| Battery Backup:           | Rechargeable<br>Lithium Battery with<br>10 year life |
| Alarm Sound Level:        | 85dB at 3 metres                                     |
| Operating Temp:           | 0°C ~ 40°C                                           |
| Operating Current:        | <40mA operation                                      |
| Radio Frequency<br>Range: | Up to 80m in open<br>areas & 30m indoors             |
| Coverage Area:            | 60m² max at 2.4m<br>mounting height                  |
| Weight:                   | 178g                                                 |
| Approvals:                | BS EN14604:2005                                      |