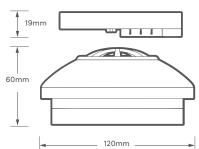

## **TECHNICAL INFORMATION**

| Scheme Rating:                             | D2                                          |
|--------------------------------------------|---------------------------------------------|
| Detection Type:                            | Heat Sensitive                              |
| Power Source:                              | 220-240v                                    |
| Battery Backup:                            | 9v Battery Backup                           |
| Alarm Sound Level:                         | 85dB at 3 metres                            |
| Operating Temp:                            | 0°C ~ 40°C                                  |
|                                            |                                             |
| Operating Current:                         | <40mA operation                             |
| Operating Current:  Radio Frequency Range: | <40mA operation  Range of 80m in open areas |
| Radio Frequency                            | Range of 80m in                             |
| Radio Frequency<br>Range:                  | Range of 80m in open areas                  |