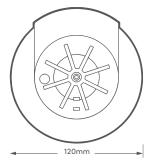

## **TECHNICAL INFORMATION**

| Scheme Rating:                             | D2                                          |
|--------------------------------------------|---------------------------------------------|
| Detection Type:                            | Heat Sensitive                              |
| Power Source:                              | 220-240v                                    |
| Battery Backup:                            | 9v Battery Backup                           |
| Alarm Sound Level:                         | 85dB at 3 metres                            |
| Operating Temp:                            | 0°C ~ 40°C                                  |
|                                            |                                             |
| Operating Current:                         | <40mA operation                             |
| Operating Current:  Radio Frequency Range: | <40mA operation  Range of 80m in open areas |
| Radio Frequency                            | Range of 80m in                             |
| Radio Frequency<br>Range:                  | Range of 80m in open areas                  |