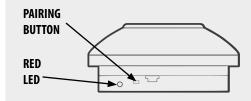

On the first alarm (doesn't matter which) hold down the small rectangular pairina button on the side of the alarm baseplate until

the red LED lights up

for two minutes).

NOTE - PLEASE ONLY FOLLOW THESE INSTRUCTIONS OF YOU ARE USING THE ALARMS WITHOUT THE OPTIONAL CONTROL UNIT. IF YOU ARE USING THE CONTROL UNIT IN THE SYSTEM, FOLLOW THE QUICK START GUIDE THAT CAME WITH THAT INSTEAD.

**DO THIS BEFORE YOU INSTALL ANY OF THE DEVICES!** 

and stays on (It stays on

Take one of your other alarms and press the small rectangular pairing button on the side of the alarm baseplate TWICE. A red LED next to this button will flash five times. This alarm is now in the Home Group. Place this alarm to your left.