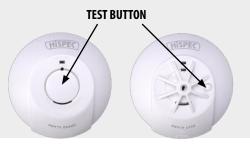

Turn on all alarms to be

installed in the system

by sliding them onto

their baseplates until

they click into place.

All of the alarms are now paired – you can check this by holding the TEST button down on any alarm until they have all sounded. This may take up to 20 seconds.