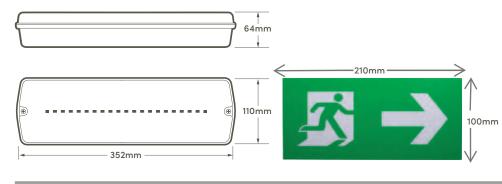

## **TECHNICAL INFORMATION**

| Rated Voltage:                       | 220-240vAC 50/60Hz                       |
|--------------------------------------|------------------------------------------|
| Wattage:                             | 4.5W                                     |
| Lumen output<br>(maintained and EM m | node): <sup>200lm</sup>                  |
| Colour temperature:                  | 6000K                                    |
| Battery (LiFePO4):                   | 3.2V 1000mAh                             |
| Charging time:                       | 24 hours                                 |
| Battery protection:                  | Overcharge and over discharge protection |
| Ingress Protection:                  | IP65                                     |
| Minimum emergency<br>duration:       | 3hrs                                     |
| Operating Temperatur                 | re: _20°c∼40°c                           |
| Protection class:                    | Class II                                 |
| Weight:                              | 496g                                     |
| Produced in accordance with:         | BS EN 60598-2-22                         |