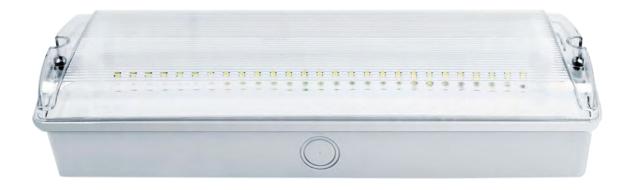

## **EMERALD UNIVERSAL BULKHEAD**

## **FEATURES**

- Hinged gear tray
- 3 hour emergency time
- Long lasting lithium battery

**RoHS** Compliant

• Push-fit terminals

- Maintained/non-maintained
- 20mm stuffing gland included
- Multiple 20mm entry points
- Stick-on legends included