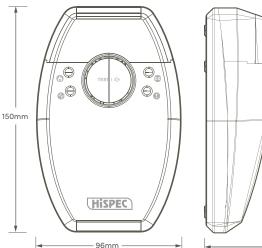

## **FEATURES**

- Additional protection when sound alone may not be enough
- Compatible with Hispec RF10-PRO smoke, heat and/or CO alarms
- Mains powered with rechargable battery back-up (must be replaced after 5 years)
- Will detect a fault or low battery warning with any smoke alarm or CO alarm with any RF10-PRO paired alarm
- Suitable for wall mounting with 2 screw fixings or free standing.