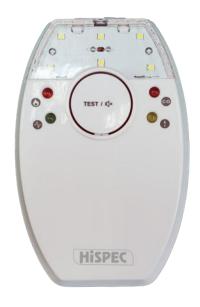

## **RADIO FREQUENCY DEAF AID KIT**

WITH STROBE, VIBRATING PAD & AC/DC ADAPTOR

## **FEATURES**

- Additional protection when sound alone may not be enough
- Compatible with Hispec RF10-PRO smoke, heat and/or CO alarms
- Mains powered with rechargable battery back-up (must be replaced after 5 years)
- Will detect a fault or low battery warning with any smoke alarm or CO alarm with any RF10-PRO paired alarm
- Suitable for wall mounting with 2 screw fixings or free standing.