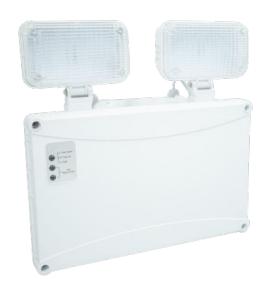

## CONGO LED EMERGENCY TWIN SPOT

## **FEATURES**

- Maintained / Non-maintained
- PC Diffuser ABS Frame
- 2x20mm conduit side entry
- IP65 Rated
- · Push fit connectors
- Easy to install