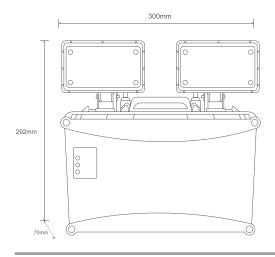

## CONGO LED EMERGENCY TWIN SPOT

## **TECHNICAL INFORMATION**

| Rated voltage:               | 220-240VAC 50/60Hz                         |
|------------------------------|--------------------------------------------|
| Wattage:                     | 2x 2w                                      |
| Lumen:                       | 400lm                                      |
| Battery (LiFePo4):           | 3.2v 1000MAh                               |
| Battery protection:          | Overcharging and over discharge protection |
| Charging time:               | 24 Hours                                   |
| Minimum emergency duration:  | 3 Hours                                    |
| Degree of protection:        | IP65                                       |
| Operation temperature range: | -10°C - 50°C                               |
| Class:                       | Class II                                   |
| Weight:                      | 886g                                       |