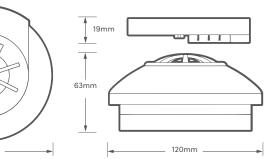

## **TECHNICAL INFORMATION**

| Scheme Rating:                        | D1                                                   |
|---------------------------------------|------------------------------------------------------|
| Detection Type:                       | Smoke & Heat<br>Sensitive                            |
| Power Source:                         | 220-240v                                             |
| Battery Backup:                       | Rechargeable<br>Lithium Battery with<br>10 year life |
| Alarm Sound Level:                    | 85dB at 3 metres                                     |
|                                       |                                                      |
| Temp Rating:                          | 60°C Fixed Temp<br>(Heat activities)                 |
| Temp Rating:<br>Operating Temp:       |                                                      |
|                                       | (Heat activities)                                    |
| Operating Temp:                       | (Heat activities)<br>0°C – 40°C                      |
| Operating Temp:<br>Operating Current: | (Heat activities)<br>0°C - 40°C<br><40mA operation   |