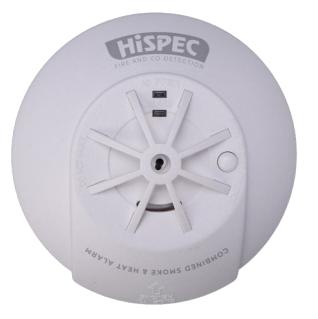

## **COMBO INTERCONNECTABLE** FAST FIX MAINS SMOKE & HEAT DETECTOR

WITH 10 YEAR RECHARGEABLE LITHIUM BATTERY

## **FEATURES**

- Contains both a smoke chamber & a heat sensor
- 10 year rechargeable lithium battery back up
- Interconnectable with up to 20 units over 8m max
- Fast Fix base included

RoHS

Compliant

- Loud 85dB alarm
- Test button
- Tamper proof