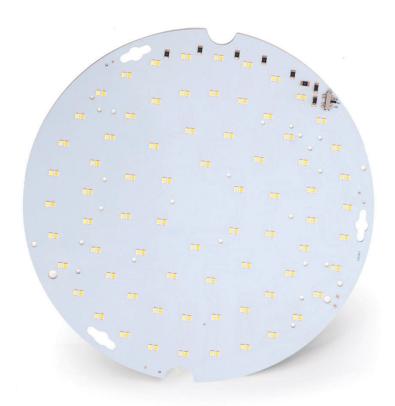

## Colombia 3 CCT 15w **LED Universal Gear Tray**

COMPLETE WITH EMERGENCY AND MICROWAVE SENSORS WITH COMFORT FEATURE

## **Features**

- Direct replacement for 90% of existing fittings
- Push Fit connectors for a quick and simple installation

- Specific LED chip layout to allow for even light distribution
- CCT Dip switch