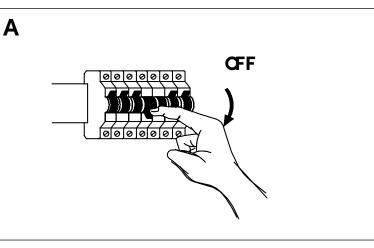

#### IMPORTANT

Installation must be carried out by a qualified electrician and in accordance with  $\ensuremath{\textbf{BS7671}}.$ 

Disconnect light fitting when performing insulation resistance test. Ensure glass body is fitted correct way up as stated.