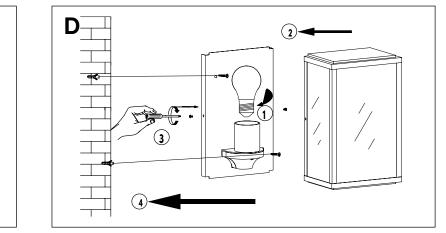

#### IMPORTANT

Installation must be carried out by a qualified electrician and in accordance with  $\ensuremath{\textbf{BS7671}}.$ 

Disconnect light fitting when performing insulation resistance test. Ensure glass body is fitted correct way up as stated.