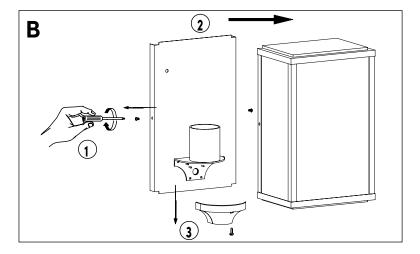

#### MAIN FEATURES:

- Iron and glass body
- E27 LED Lamp compatible
- · Wall mounted
- Class II double insulated
- IP44 Rated
- · Supplied with nylon washers/fixing kit
- 2 year guarantee
- Lamp not included