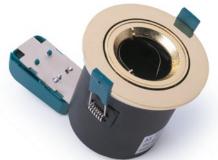

## **Brisbane Fire Rated GU10** Tilt Downlight

MATTE BLACK, BRASS, POLISHED CHROME, SATIN CHROME OR WHITE

## **Features**

- Push Fit connectors
- Loop in/loop out connectors
- Die cast aluminium
- Screwless cover
- High durability spring clips
- 30, 60, 90 mins fire rated
- Lamp not included