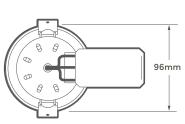

## **Technical information**

| Cutout:                  | 86mm     |
|--------------------------|----------|
| Voltage:                 | 220-240v |
| Acoustics certification: | Part E   |

| Matte Black:     | HSFRTLMB |
|------------------|----------|
| Brass:           | HSFRTLBR |
| Polished Chrome: | HSFRTLPC |
| Satin Chrome:    | HSFRTLSC |
| Matte White:     | HSFRTLWH |