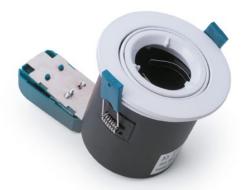

## **Brisbane Fire Rated GU10** Tilt Downlight

MATTE BLACK, BRASS, POLISHED CHROME, SATIN CHROME OR WHITE

## **Features**

- Push Fit connectors
- Loop in/loop out connectors
- Die cast aluminium
- Screwless cover
- High durability spring clips
- 30, 60, 90 mins fire rated
- Lamp not included