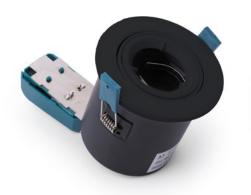

## **Brisbane Fire Rated GU10** Tilt Downlight

MATTE BLACK, BRASS, POLISHED CHROME, SATIN CHROME OR WHITE

## **Features**

- Push Fit connectors
- Loop in/loop out connectors
- Die cast aluminium
- Screwless cover
- High durability spring clips
- 30, 60, 90 mins fire rated
- Lamp not included