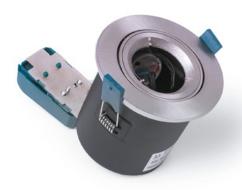

## **Brisbane Fire Rated GU10** Tilt Downlight

MATTE BLACK, BRASS, POLISHED CHROME, SATIN CHROME OR WHITE

## **Features**

- Push Fit connectors
- Loop in/loop out connectors
- Die cast aluminium
- Screwless cover
- High durability spring clips
- 30, 60, 90 mins fire rated
- Lamp not included