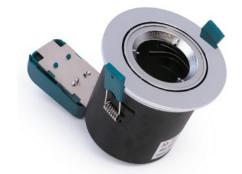

## **Brisbane Fire Rated GU10** Tilt Downlight

MATTE BLACK, BRASS, POLISHED CHROME, SATIN CHROME OR WHITE

## **Features**

- Push Fit connectors
- Loop in/loop out connectors
- Die cast aluminium
- Screwless cover
- High durability spring clips
- 30, 60, 90 mins fire rated
- Lamp not included