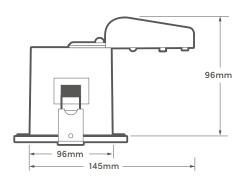

## **Technical information**

| Cutout:                  | 86mm     |
|--------------------------|----------|
| Voltage:                 | 220-240v |
| Acoustics certification: | Part E   |

| Matte Black:     | HSFRTLMB |
|------------------|----------|
| Brass:           | HSFRTLBR |
| Polished Chrome: | HSFRTLPC |
| Satin Chrome:    | HSFRTLSC |
| Matte White:     | HSFRTLWH |