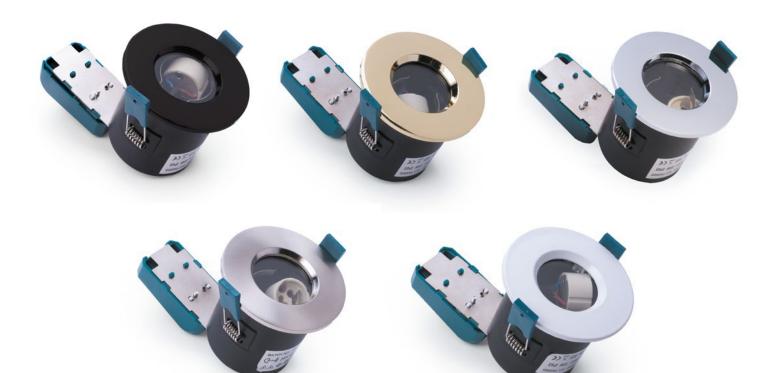

## **Brisbane Fire Rated GU10 Fixed Showerlight**

MATTE BLACK, BRASS, POLISHED CHROME, SATIN CHROME OR MATTE WHITE