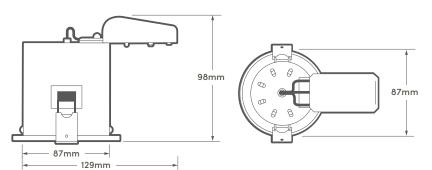

## **Technical information**

| Cutout:                  | 72mm     |
|--------------------------|----------|
| Voltage:                 | 220-240v |
| Acoustics certification: | Part E   |

| Matte Black      | HSFRSLMB |
|------------------|----------|
| Brass:           | HSFRSLBR |
| Polished Chrome: | HSFRSLPC |
| Satin Chrome:    | HSFRSLSC |
| Matte White:     | HSFRSLWH |