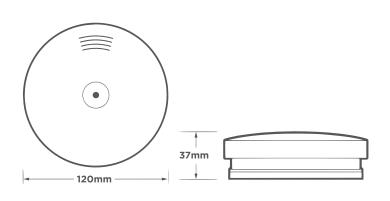

## **TECHNICAL INFORMATION**

| Scheme Rating:        | F1                                             |
|-----------------------|------------------------------------------------|
| Detection Type:       | Optical Sensor                                 |
| Power Source:         | Sealed Lithium<br>Battery with 10<br>year life |
| Alarm Sound Level:    | 85dB at 3 metres                               |
| Operating Temp:       | 0°C ~ 40°C                                     |
| Ambient Humidity:     | 10% - 90%                                      |
| Sensitivity To Smoke: | 0.08-0.18db/m                                  |
| Test Button:          | Multifunction<br>with LED warning<br>indicator |
| Approvals:            | BS EN14604:2005                                |