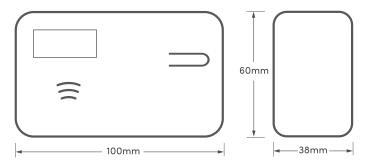

|
|-------------------------------------------|---------------------------------------------------------------|
| Power Source:                             | Sealed Lithium<br>Battery with 10<br>year life                |
| Alarm Sound Level:                        | 85dB at 1 meter                                               |
| Operating Temp:                           | -10°C - 40°C                                                  |
| Carbon Monoxide<br>Level (time to alarm): | 50ppm (60-90 mins)<br>100ppm (10-40 mins)<br>300ppm (<3 mins) |
| Ambient Humidity:                         | 15% to 90% relative<br>humidity                               |
| Approvals:                                | BS EN 50291-1:2018                                            |



Product Code: HSA/BC/10