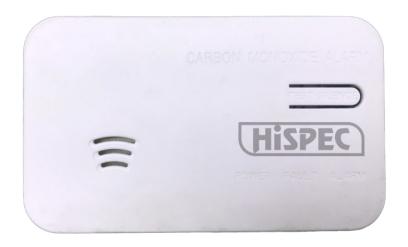

## **BATTERY OPERATED CARBON MONOXIDE DETECTOR**

WITH 10 YEAR LITHIUM BATTERY

## **FEATURES**

- 10 year sealed lithium battery powered
- Self test on sensor & self diagnostic
- Advanced Long Life

- Electrochemical sensor
- Reset feature
- Low battery warning
- Power/alarm indicator