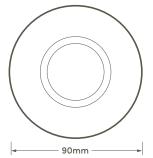

## **Technical information**

| Detection distance:  | 6m Max         |
|----------------------|----------------|
| Detection range:     | 120° side view |
|                      | 360° top view  |
| Ambient light:       | <3-2000 Lux    |
| Time delay:          | Min 10 sec     |
|                      | Max 15 min     |
| Maximum load:        | 500w LED       |
| IP rating:           | IP44           |
| Voltage:             | 110-240v       |
| Installation Height: | 2.2m – 4m      |