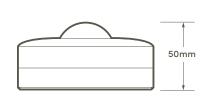

## **Technical information**

| Detection distance:  | 6m Max         |
|----------------------|----------------|
| Detection range:     | 120° side view |
|                      | 360° top view  |
| Ambient light:       | <3-2000 Lux    |
| Time delay:          | Min 10 sec     |
|                      | Max 15 min     |
| Maximum load:        | 500w LED       |
| IP rating:           | IP44           |
| Voltage:             | 110-240v       |
| Installation Height: | 2.2m – 4m      |