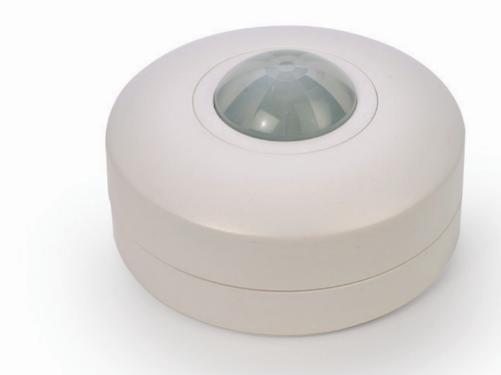

## Balearic Surface Occupancy Detector

WHITE

## **Features**

- 360° detection
- Individual settings for time and lux
- Surface mounted

- No minimum load
- Besa box mountable