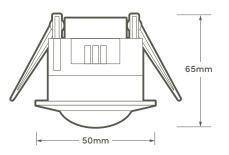

## **Technical information**

| Detection distance:  | 6m Max                  |
|----------------------|-------------------------|
| Detection range:     | 120° side view          |
|                      | 360° top view           |
| Ambient light:       | 3-2000 lux (adjustable) |
| Time delay:          | Min 10 sec              |
|                      | Max 15 mins             |
| Maximum load:        | 400w LED                |
| Cutout:              | 42mm                    |
| IP rating:           | IP20                    |
| Voltage:             | 220-240v                |
| Installation Height: | 2-4 metres              |