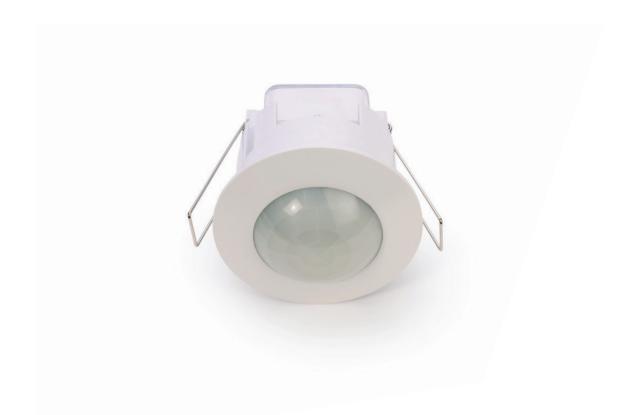

## Balearic Miniature Recessed Occupancy Detector

WHITE

- 360° detection
- Individual settings for time and lux
- Internal use