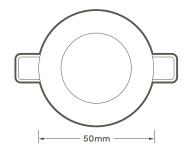

## **Technical information**

| Detection distance:  | 6m Max                  |
|----------------------|-------------------------|
| Detection range:     | 120° side view          |
|                      | 360° top view           |
| Ambient light:       | 3-2000 lux (adjustable) |
| Time delay:          | Min 10 sec              |
|                      | Max 15 mins             |
| Maximum load:        | 400w LED                |
| Cutout:              | 42mm                    |
| IP rating:           | IP20                    |
| Voltage:             | 220-240v                |
| Installation Height: | 2-4 metres              |