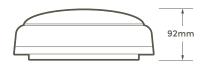

## **Technical information**

| Wattage:          | 8w                   |
|-------------------|----------------------|
| Lumen output:     | 650lm                |
| Lumens per Watt:  | 81.2lm               |
| LEDs:             | Epistar              |
| CCT:              | 4000k                |
| CRI:Ra:           | 80                   |
| Voltage:          | 110-240v             |
| Photometric Data: | Available on request |
| Weight:           | 1.0                  |