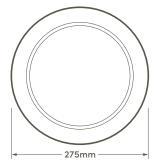

## **Technical information**

| Wattage:          | 8w                   |
|-------------------|----------------------|
| Lumen output:     | 650lm                |
| Lumens per Watt:  | 81.2lm               |
| LEDs:             | Epistar              |
| CCT:              | 4000k                |
| CRI:Ra:           | 80                   |
| Voltage:          | 110-240v             |
| Photometric Data: | Available on request |
| Weight:           | 1.0                  |