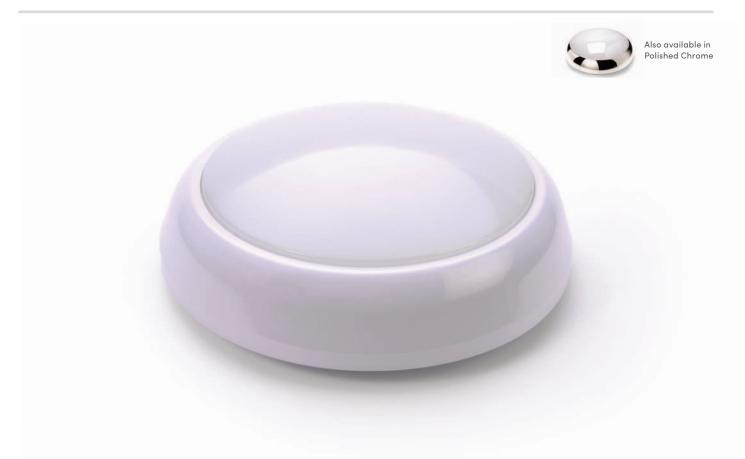

## Pacific Mini 8w LED Decorative Round Bulkhead

COMPLETE WITH EMERGENCY SENSOR WHITE OR POLISHED CHROME BEZEL

## **Features**

- Compact design
- Polycarbonate body/diffuser
- Epistar LED chips
- Specific LED chip layout to allow for even light distribution
- 3 Hour Emergency Function

| White bezel           |                |
|-----------------------|----------------|
| Product code:         | HSLED8DF/EP    |
| Polished Chrome bezel |                |
| Product code:         | HSLED8DF/EP-PC |