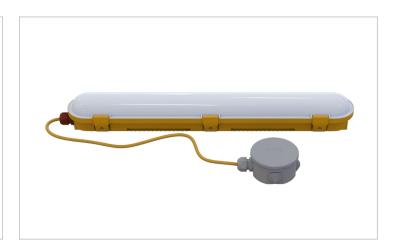

## SITE LIGHT

1M CABLE & IP44 J-BOX

### **DESCRIPTION:**

110V 2ft Linear Non Corrosive Luminaire for illumination of areas such as temporary walkways. Emergency lighting backup to provide 3hrs illuminaition from a full charge. Mounting clips for easy fixing, negating the need to drill the housing. Prewired to an IP44 junction box.

### PRODUCT CONSTRUCTION:

Housing Material: Polycarbonate

Weight (Unboxed): 1.088kg

Cable Entry: Pre Wired - 1M cable and IP44

wiring box

<sup>\*</sup>All information is subject to change and should be verified before any critical action.