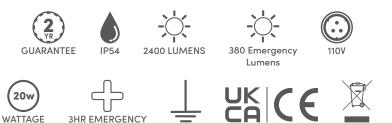

### **PRODUCT FEATURES:**

- 110V
- 20Watt/2400lumens(EM 380lumens)
- 1M cable and IP44 Junction Box
- Mounting Clips for Fast-Fix
- IP65

### **TECHNICAL SPECIFICATION:**

| Lumens:                           | 2400 (380 Emergency<br>Output) |
|-----------------------------------|--------------------------------|
| Watts:                            | 20                             |
| Lm/W:                             | 125                            |
| CCTk:                             | 4000k                          |
| CRI/Ra:                           | 80                             |
| Rated Life:                       | 50000Hrs                       |
| Warranty:                         | 2 Year                         |
| IP Rating:                        | IP65 (Wiring Box IP44)         |
| IK Rating:                        | IK08                           |
| Electrical Class:                 | I                              |
| Operating Voltage:                | 110V AC                        |
| Operating Ambient<br>Temperature: | -20°C to 40°C                  |
| Materials:                        | PC                             |