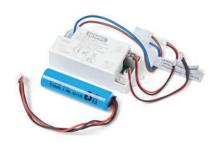

### **ACCESSORIES:**

**HSLEDDF-MOD/EP** = Plug and Play Emergency Pack for HSLEDDF-3CCT and HSLED-RETROFITGT

HSLEDDF-MOD/MS = Plug and Play Microwave Sensor for HSLEDDF-3CCT and HSLED-RETROFITGT

**HSLEDDF-MOD/CF** = Plug and Play Microwave Sensor with Corridor Function for HSLEDDF-3CCT and HSLED-RETROFITGT