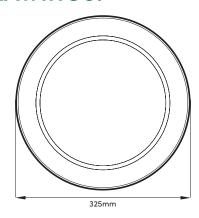

|
| CRI/Ra:           | >80                    |
| Rated life:       | 30,000hrs              |
| Lumens:           | 1200, 1500, 1800, 2200 |
| Lumens per watt:  | 100Lm/W                |
| Ambient Op. Temp: | -5°C to 25°C           |
| IP Rating:        | IP65                   |
| IK Rating:        | IK10                   |
| Protection Class: | Class II               |
| Weights:          | 0.84 kg                |

## **PRODUCT CODES:**

**HSLEDDF-3CCT =** Pacific LED Bulkhead

## PRODUCT CONSTRUCTION:

Product Construction:

Polycarbonate

Weight (Unboxed):

0.84 kg

Cable Entry:

Centre of Base & 4no. 20mm

side knockouts







<sup>\*</sup>All information is subject to change and should be verified before any critical action.

# PACIFIC LED BULKHEAD



# **LINE DRAWINGS:**

























# PACIFIC LED BULKHEAD



### **ACCESSORIES:**



**HSLEDDF-MOD/EP** = Plug and Play Emergency Pack for HSLEDDF-3CCT and HSLED-RETROFITGT



HSLEDDF-MOD/MS = Plug and Play Microwave Sensor for HSLEDDF-3CCT and HSLED-RETROFITGT



**HSLEDDF-MOD/CF** = Plug and Play Microwave Sensor with Corridor Function for HSLEDDF-3CCT and HSLED-RETROFITGT

## **ACCESSORIES SETTINGS:**

#### HSLEDDF-MOD/MS





#### HSLEDDF-MOD/CF



The period of light keeping be detected and able to 100% brightness after moving trigger the sensor. 100% detection area is also known objects leave the detection as the strong sensitvity.

Definition of the ambient brightness; only when the ambient brightness is lower than the preset specific lux amount, the sensor will work; when it's preset as "disa