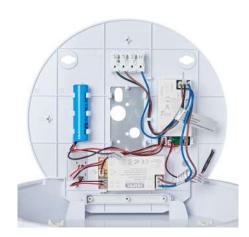

## PRODUCT CONSTRUCTION:

Product Construction:

Polycarbonate

Weight (Unboxed):

0.84 kg

Cable Entry:

Centre of Base & 4no. 20mm

side knockouts