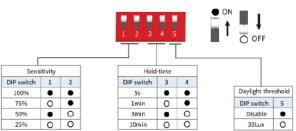

## **ACCESSORIES SETTINGS:**

#### HSLEDDF-MOD/MS

#### HSLEDDF-MOD/CF

The period of light keeping be detected and able to 100% brightness after moving trigger the sensor. 100% detection area is also known objects leave the detection as the strong sensitvity.

Definition of the ambient brightness; only when the ambient brightness is lower than the preset specific lux amount, the sensor will work; when it's preset as "disable", the sensor will detects motion regardless the ambient brightness.