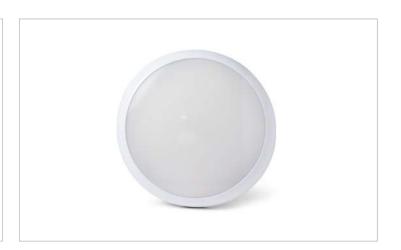

## PACIFIC LED BULKHEAD

#### **DESCRIPTION:**

The Pacific LED Bulkhead combines modern LED technology with a robust design for versatile and energy-efficient lighting. Ideal for both indoor and outdoor applications, this bulkhead offers reliable illumination and durability, enhancing visibility and security.

# PACIFIC LED BULKHEAD