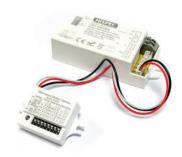

### **ACCESSORIES:**

**HSLEDDF-MOD/EP** = Plug and Play Emergency Pack for HSLEDDF-3CCT and HSLED-RETROFITGT

HSLEDDF-MOD/MS = Plug and Play Microwave Sensor for HSLEDDF-3CCT and HSLED-RETROFITGT

**HSLEDDF-MOD/CF** = Plug and Play Microwave Sensor with Corridor Function for HSLEDDF-3CCT and HSLED-RETROFITGT

#### HSLEDDF-MOD/CF

The period of light keeping be detected and able to 100% brightness after moving trigger the sensor. 100% detection area is also known objects leave the detection as the strong sensitvity.