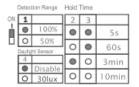

## **ACCESSORIES SETTINGS:**

#### HSLEDDF-MOD/CF

The period of light keeping be detected and able to 100% brightness after moving trigger the sensor. 100% detection area is also known objects leave the detection as the strong sensitvity.

Definition of the ambient brightness; only when the ambient brightness is lower than the preset specific lux amount, the sensor will work; when it's preset as "disable", the sensor will detects motion regardless the ambient brightness.