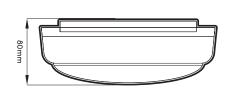

|
| CRI/Ra:           | >80                    |
| Rated life:       | 30,000hrs              |
| Lumens:           | 1200, 1500, 1800, 2200 |
| Lumens per watt:  | 100Lm/W                |
| Ambient Op. Temp: | -5°C to 25°C           |
| IP Rating:        | IP65                   |
| IK Rating:        | IK10                   |
| Protection Class: | Class II               |
| Weights:          | 0.84 kg                |

## **PRODUCT CODES:**

**HSLEDDF-3CCT =** Pacific LED Bulkhead

## PRODUCT CONSTRUCTION:

Product Construction:

Polycarbonate

Weight (Unboxed):

0.84 kg

Cable Entry:

Centre of Base & 4no. 20mm

side knockouts







<sup>\*</sup>All information is subject to change and should be verified before any critical action.

# PACIFIC LED BULKHEAD



# **LINE DRAWINGS:**

























# PACIFIC LED BULKHEAD



### **ACCESSORIES:**



**HSLEDDF-MOD/EP** = Plug and Play Emergency Pack for HSLEDDF-3CCT and HSLED-RETROFITGT



HSLEDDF-MOD/MS = Plug and Play Microwave Sensor for HSLEDDF-3CCT and HSLED-RETROFITGT



**HSLEDDF-MOD/CF** = Plug and Play Microwave Sensor with Corridor Function for HSLEDDF-3CCT and HSLED-RETROFITGT

## **ACCESSORIES SETTINGS:**

#### HSLEDDF-MOD/MS





#### HSLEDDF-MOD/CF



The period of light keeping be detected and able to 100% brightness after moving trigger the sensor. 100% detection area is also known objects leave the detection as the strong sensitvity.

Definition of the ambient brightness; only when the ambient brightness is lower than the preset specific lux amount, the sensor will work; when it's preset as "disabl