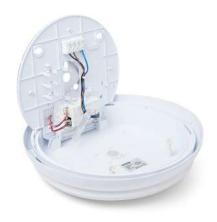

## PRODUCT CONSTRUCTION:

Product Construction:

Polycarbonate

Weight (Unboxed):

0.84 kg

Cable Entry:

Centre of Base & 4no. 20mm

side knockouts