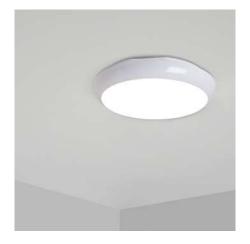

## PACIFIC LED BULKHEAD

#### **DESCRIPTION:**

The Pacific LED Bulkhead combines modern LED technology with a robust design for versatile and energy-efficient lighting. Ideal for both indoor and outdoor applications, this bulkhead offers reliable illumination and durability, enhancing visibility and security.

### **TECHNICAL SPECIFICATION:**

| Product Code:     | HSLEDDF-3CCT           |
|-------------------|------------------------|
| Wattage:          | 12, 15, 18, 22         |
| Voltage:          | 230v 50hz              |
| CCTk:             | 3000k, 4000k, 6000k    |
| CRI/Ra:           | >80                    |
| Rated life:       | 30,000hrs              |
| Lumens:           | 1200, 1500, 1800, 2200 |
| Lumens per watt:  | 100Lm/W                |
| Ambient Op. Temp: | -5°C to 25°C           |
| IP Rating:        | IP65                   |
| IK Rating:        | IK10                   |
| Protection Class: | Class II               |
| Weights:          | 0.84 kg                |