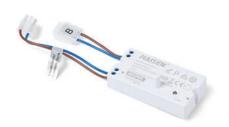

### **ACCESSORIES:**

**HSLEDDF-MOD/EP** = Plug and Play Emergency Pack for HSLEDDF-3CCT and HSLED-RETROFITGT

HSLEDDF-MOD/MS = Plug and Play Microwave Sensor for HSLEDDF-3CCT and HSLED-RETROFITGT

**HSLEDDF-MOD/CF** = Plug and Play Microwave Sensor with Corridor Function for HSLEDDF-3CCT and HSLED-RETROFITGT

#### HSLEDDF-MOD/MS