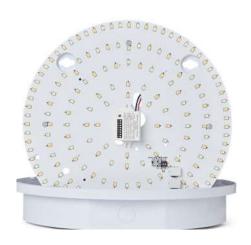

#### **DESCRIPTION:**

The Pacific LED Bulkhead combines modern LED technology with a robust design for versatile and energy-efficient lighting. Ideal for both indoor and outdoor applications, this bulkhead offers reliable illumination and durability, enhancing visibility and security.

### **TECHNICAL SPECIFICATION:**

| Product Code:     | HSLEDDF-3CCT           |
|-------------------|------------------------|
| Wattage:          | 12, 15, 18, 22         |
| Voltage:          | 230v 50hz              |
| CCTk:             | 3000k, 4000k, 6000k    |
| CRI/Ra:           | >80                    |
| Rated life:       | 30,000hrs              |
| Lumens:           | 1200, 1500, 1800, 2200 |
| Lumens per watt:  | 100Lm/W                |
| Ambient Op. Temp: | -5°C to 25°C           |
| IP Rating:        | IP65                   |
| IK Rating:        | IK10                   |
| Protection Class: | Class II               |
| Weights:          | 0.84 kg                |