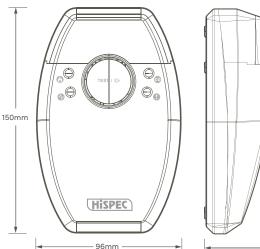

## **TECHNICAL INFORMATION**

| Power Source:                  | 220-240 Vac~ 50-<br>60Hz with lithium<br>battery Back-up<br>(battery included) |
|--------------------------------|--------------------------------------------------------------------------------|
| Temperature<br>Ambient:        | 5°C - 40°C                                                                     |
| Ambient Humidity:              | Up to 90% RH                                                                   |
| Max. Wireless interconnection: | 20                                                                             |
| Weight:                        | 762g                                                                           |
| Approvals:                     | EN 301 220-2 V 2.4.1<br>EN 301 489-3 V 1.6.1<br>EN 301 489-1                   |
|                                |                                                                                |