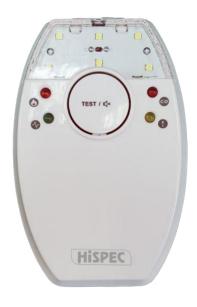

## **RADIO FREQUENCY DEAF AID KIT**

WITH STROBE, VIBRATING PAD & AC/DC ADAPTOR

- Additional protection when sound alone may not be enough
- Compatible with Hispec RF10-PRO smoke, heat and/or CO alarms
- Mains powered with rechargable battery back-up (must be replaced after 5 years)
- Will detect a fault or low battery warning with any smoke alarm or CO alarm with any RF10-PRO paired alarm
- Suitable for wall mounting with 2 screw fixings or free standing.